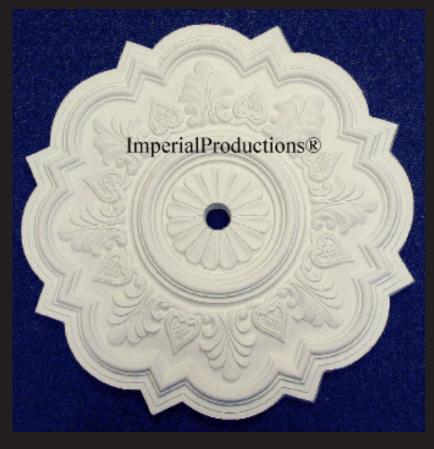

# Dimensions

Diameter 20-3/4" (52.7cm)

Projection 1-5/8" (4.1cm)

Hole 1-1/4" (3.17cm)

Fits Canopy to 5-1/4"