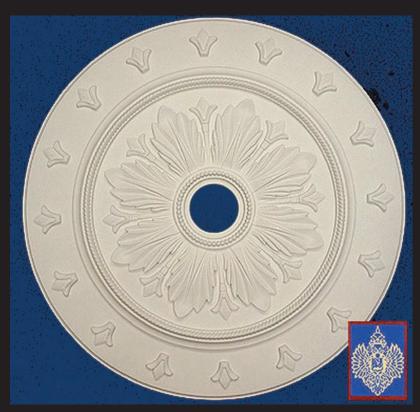

# Imperial Productions® IPMED149

#### Dimensions

Diameter 32-1/2" (82.5cm) Projection 1-5/8" (4cm) Hole Size 3-3/4" (9.5cm) Fits Canopy to 4" (10cm)

## Canopy Area 4" (10cm)

\* All prices & specifications subject to change without notice, Final products & Measurements may vary from this brochure

Imperial Productions®1-800-399-7585Imperial Productions & Distribution IncToronto / New Yorkemail sales@imperialproductions.comcopyright 2016 MRDCI All Rights Reserved