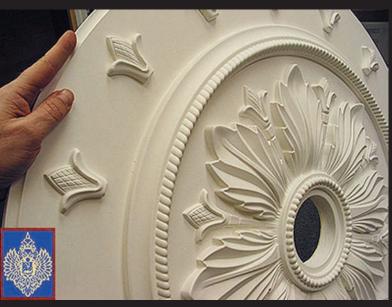

# Imperial Productions® IPMED149

#### Dimensions

Diameter 32-1/2" (82.5cm) Projection 1-5/8" (4cm) Hole Size 3-3/4" (9.5cm) Fits Canopy to 4" (10cm)