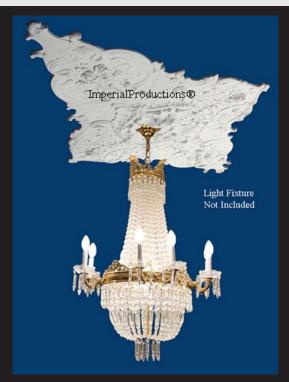

# Ceiling Medallion IPMED168 Victorian-Renaissance Style

#### Dimensions

71-3/4" x 43-3/4" 180 x 111cm Projection 1-1/2" (cm) Optional Hole