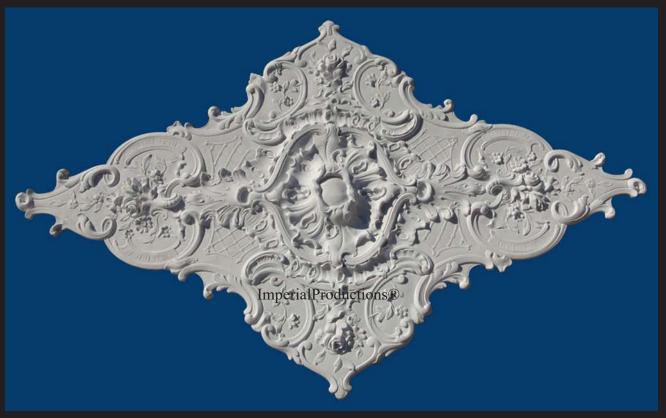

# Ceiling Medallion IPMED168 Victorian-Renaissance Style

#### Dimensions

71-3/4" x 43-3/4" 180 x 111cm Projection 1-1/2" (cm) Optional Hole