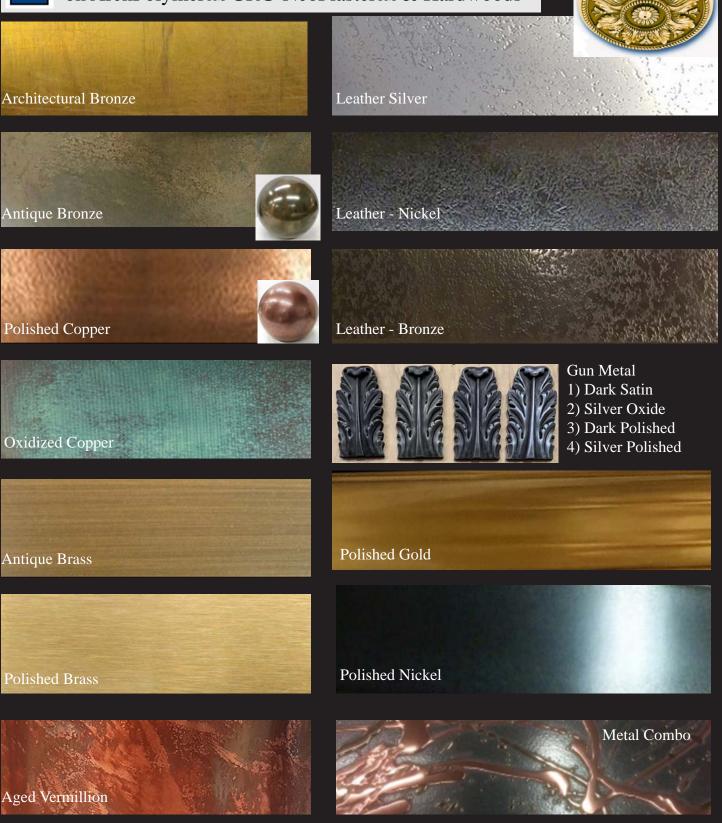

## Real Metal Coating for Medallions on ArchPolymertm GRG-NeoPlastertm & Hardwoods

\* Real Metal is a natural product (not a paint) there will be variations Final products will vary in color/shading from this brochure