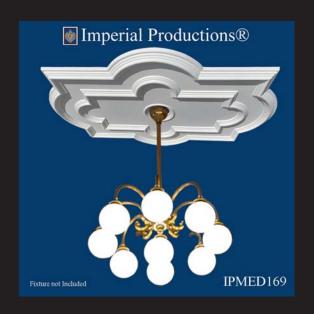

# Imperial Productions® IPMED169

## Dimensions

41-5/8" x 29-3/4" 106.6 x 75.5cm Projection 1-3/8" (3.5cm) Hole Size 4" (10cm) Fits Canopy to 4-1/2" (11.4cm)