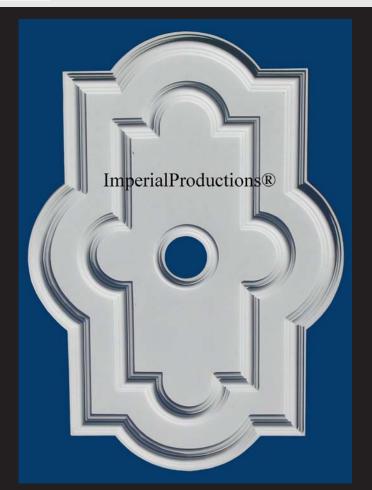

# Imperial Productions® IPMED169

## Dimensions

41-5/8" x 29-3/4" 106.6 x 75.5cm Projection 1-3/8" (3.5cm) Hole Size 4" (10cm) Fits Canopy to 4-1/2" (11.4cm)