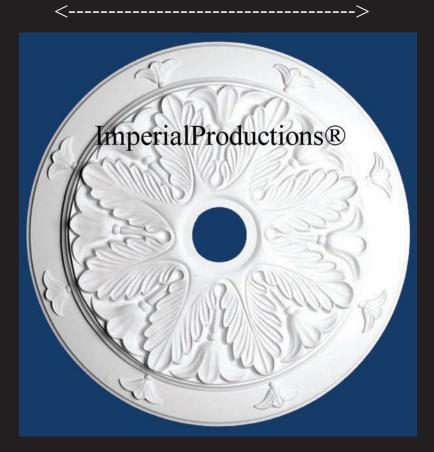

# Imperial Productions® IPMED171

# Diameter 36" (91.4cm)

### Dimensions

Diameter 36" (91.4cm) Projection 2-1/4" (5.7cm) Fits Canopy to 6-5/8" (16.8cm) Hole 4" (10cm)