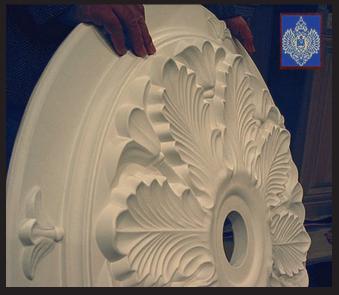

#### Materials

### ArchPolymer

an artificial wood primed white easy to install with the approved adhesive and a brad nailer. Finish joining edges with poly spackling compound. Optional Class A fire rating available. Exterior & Interior use

#### GRG-NeoPlaster

Much stronger than tradiitonal plaster Class A fire rated product. Screw & glue into place. Priming by others. Interior use.

# ResinMold®

A Flexible synaptic polymer for vaulted or curved ceilings Interior & Exterior Use