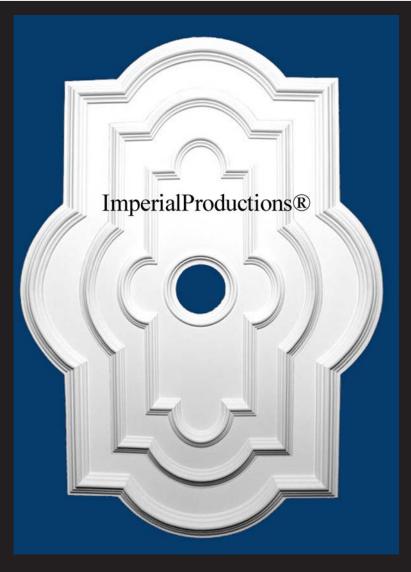

## **Dimensions**

Major 49-11/16" (126cm) Minor 37-13/16" (96cm) Projection 2-1/8" (5.3cm) Hole Size 3-5/8" (9.2cm) Fits Canopy to 4-1/2" (11.4cm)

Canopy Area 4-1/2" (11.4cm)

## ArchPolymer<sub>TM</sub>

an artificial wood primed white easy to install with the approved adhesive and a brad nailer. Finish joining edges with poly spackling compound. Optional Class A fire rating available. Exterior & Interior use

## GRG-NeoPlaster<sub>TM</sub>

Much stronger than tradiitonal plaster Class A fire rated product. Screw & glue into place. Priming by others. Interior use.

\* All prices & specifications subject to change without notice, Final products & Measurements may vary from this brochure