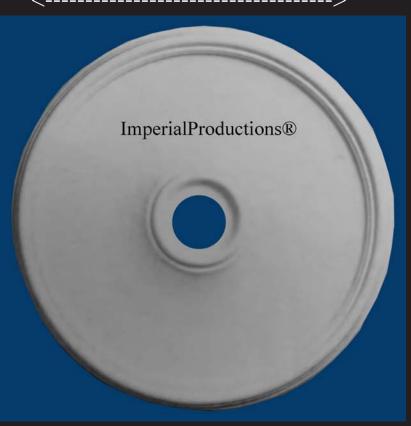

# Imperial Productions® IPMED177

Canopy Area 4-1/2" (11.4cm)

### Dimensions

Diameter 27-1/2" (69.8cm) Projection 1" (2.54cm) Hole Size 3-3/4" (9.5cm) Fits Canopy to 4-1/2" (11.4cm)