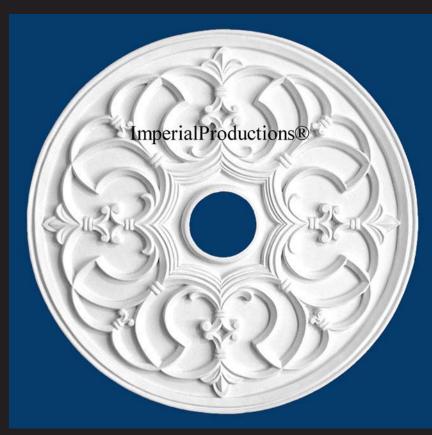

#### Dimensions

Diameter 24" (60.9cm)

Projection 1" (2.54cm)

Hole 4" (10cm)

Fits Canopy to 5" (12.7cm)

#### Materials

# **ArchPolymertm**

an artificial wood primed white easy to install with the approved adhesive and a brad nailer. Finish joining edges with poly spackling compound. Optional Class A fire rating available. Exterior & Interior use

### GRG-NeoPlaster™

Much stronger than tradiitonal plaster Class A fire rated product. Screw & glue into place. Priming by others. Interior use.

## ResinMold®

A Flexible synaptic polymer for vaulted or curved ceilings Interior & Exterior Use

<sup>\*</sup> All prices & specifications subject to change without notice, Final products & Measurements may vary from this brochure