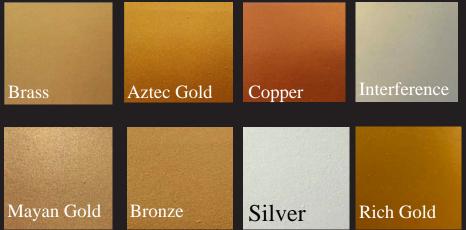

#### Real Metal Coating for Medallions on ArchPolymertm GRG-NeoPlastertm & Hardwoods

\* Real Metal is a natural product (not a paint) there will be variations Final products will vary in color/shading from this brochure