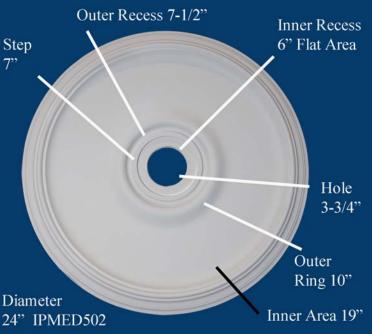

### Imperial Productions® IPMED502

#### Dimensions Diameter 24" (60.9cm) Projection 2" (4cm) Hole Size 3-3/4" (9.5cm) Fits Canopy to 7-1/2"

**Materials** 