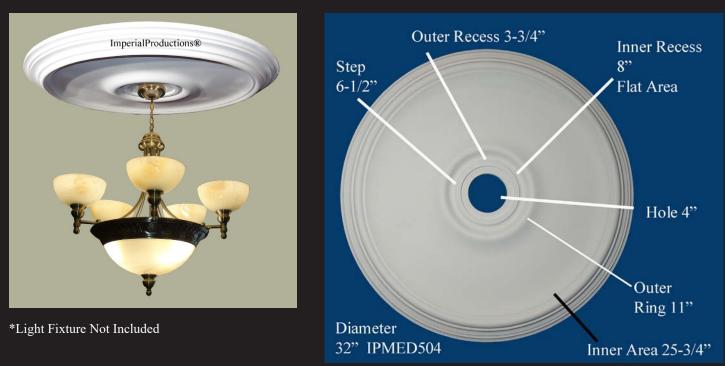

# Ipperial Productions® IPMED504

## Dimensions Diameter 32" (81.2cm) Projection 2" (5cm) Hole Size 4" (10cm) Fits Canopy to 5-5/8" (14.2cm)