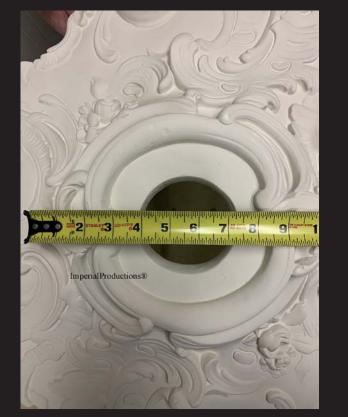

#### Dimensions

Major 36" (91.4cm) Minor 30" (76.2cm) Projection 2-1/4" (5.7cm) Hole 3-3/4" (9.5cm) Fits Canopy to 4-1/2" (11.4cm)