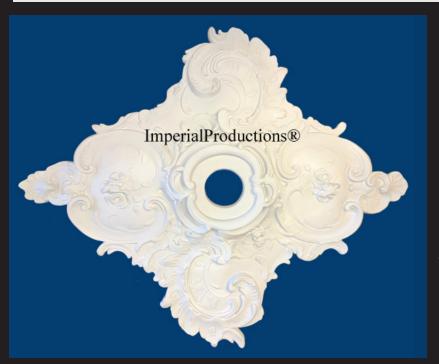

# P Ceiling Medallion IPMED517 Victorian-Renaissance Style

#### Dimensions

Major 36" (91.4cm) Minor 30" (76.2cm) Projection 2-1/4" (5.7cm) Hole 3-3/4" (9.5cm) Fits Canopy to 4-1/2" (11.4cm)