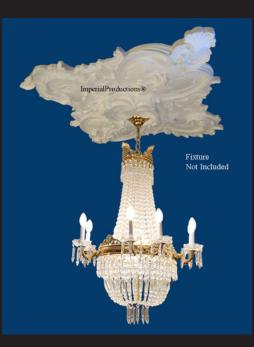

### **NeoPlaster**<sub>TM</sub>

Much stronger than tradiitonal plaster Class A fire rated product. Screw & glue into place. Priming by others. Interior use.

\* All prices & specifications subject to change without notice, Final products & Measurements may vary from this brochure \* Chandelier when shown is not included