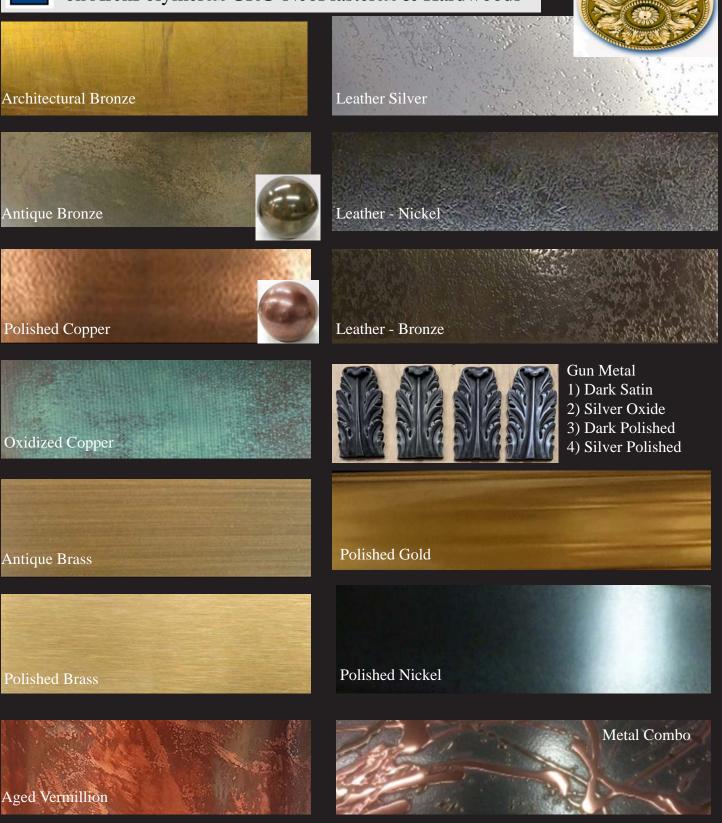

# Real Metal Coating for Medallions on ArchPolymertm GRG-NeoPlastertm & Hardwoods

\* Real Metal is a natural product (not a paint) there will be variations Final products will vary in color/shading from this brochure