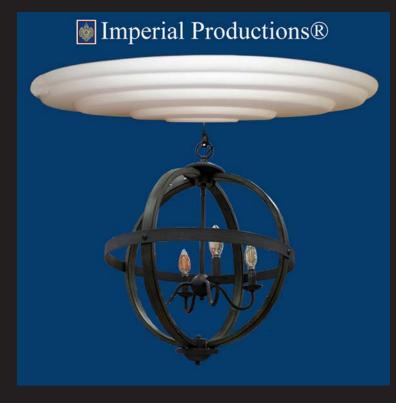

ImperialProductions®

Diameter 42" x 28" (106x71cm) Projection 1-5/8" (4.1cm) Fits Canopy to 5" (12.7cm) Hole 3-7/8" (9.8cm)

## ResinMold®

A Flexible synaptic polymer for vaulted or curved ceilings Interior & Exterior Use

\* All prices & specifications subject to change without notice, Final products & Measurements may vary from this brochure Light fixture not included