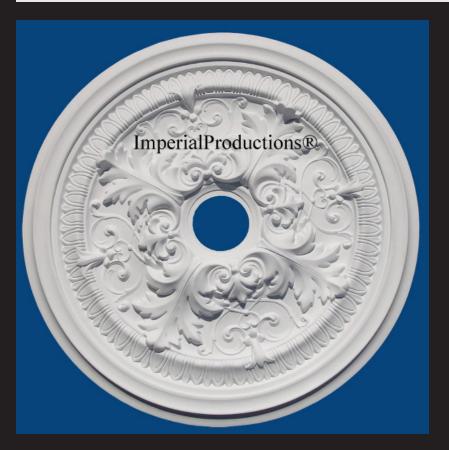

# Ceiling Medallion IPDP100H Acanthus Style

# | Imperial Productions® | |------ Diameter -----> 26-1/2" (67.3cm) | |------ Canopy Area 4-1/2" (11.4cm) | | Hole 3-3/4" (9.2cm) | | Projection 1-3/8" | | 3.4cm |

# Dimensions

Diameter 26-1/2" (67.3cm) Projection 1-3/8" (3.4cm) Hole 3-3/4" (9.2cm) Fits Canopy to 4-1/2" (11.4cm)