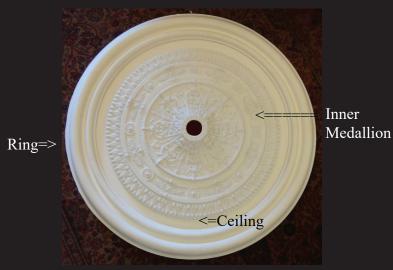

#### **Dimensions**

Diameter 54" (137.1cm)

Projection 2" (5cm)

Hole to 3-3/4" (9.5cm)

Fits Canopy to 5-1/2" (13.9cm)

- \* assembly required by others, made in 2 parts
- \* Small area between outer ring and center medallion requires Flat Clean Ceiling - Fill & Paint by others