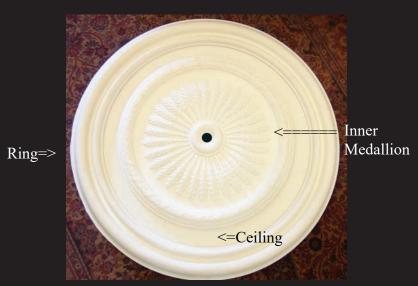

#### **Dimensions**

Diameter 54" (137.1cm)

Projection 1-3/4" (4.4cm)

Hole to 3" (7.6cm)

Fits Canopy from 3" to 7" (7.2 to 17.7cm)

- \* assembly required by others, made in 2 parts
- \* Small area between outer ring and center medallion requires Flat Clean Ceiling - Fill & Paint by others