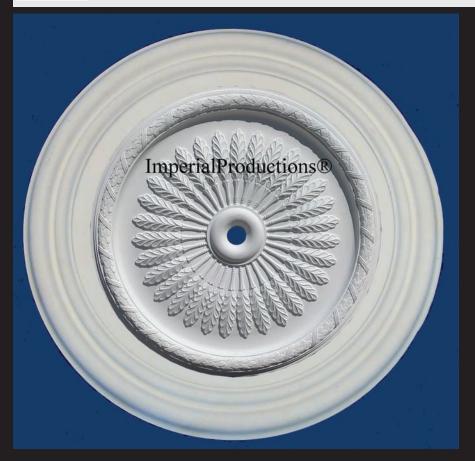

# Ceiling Medallion IPMEC1202

#### **Dimensions**

Diameter 54" (137.1cm)

Projection 1-3/4" (4.4cm)

Hole to 3" (7.6cm)

Fits Canopy from 3" to 7" (7.2 to 17.7cm)

- \* assembly required by others, made in 2 parts
- \* Small area between outer ring and center medallion requires Flat Clean Ceiling - Fill & Paint by others