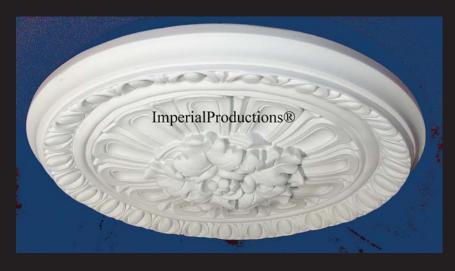

# Ceiling Medallion Federal Style IPMED104

Diameter 17-1/8" (40.3cm) Projection 1-5/8" (4.1cm)

Center Rosette for Hole 1-3/4" (4.4cm)