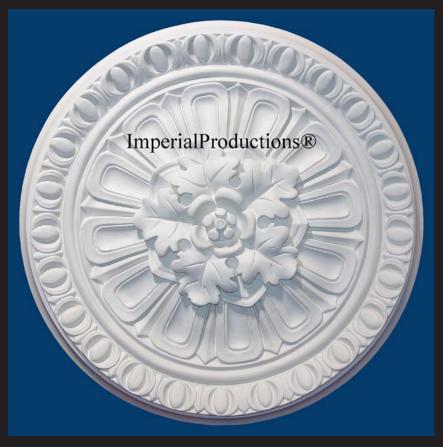

# Ceiling Medallion Federal Style IPMED104

Diameter 17-1/8" (40.3cm) Projection 1-5/8" (4.1cm)

Center Rosette for Hole 1-3/4" (4.4cm)