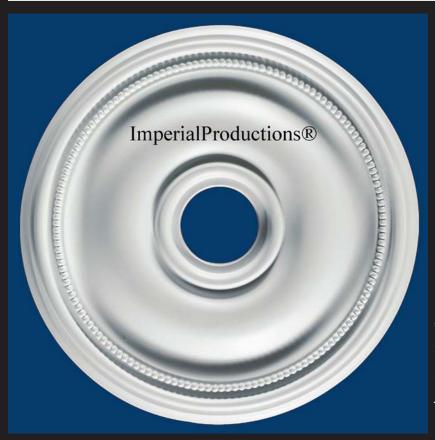

# IpCeiling MedallionFederal StyleIPMED108

### Dimensions

Diameter 18" (45.7cm)

Projection 1-3/16" (3cm)

Hole 3-5/8" (9.2cm)

Fits Canopy to 4-1/2" (11.43cm)