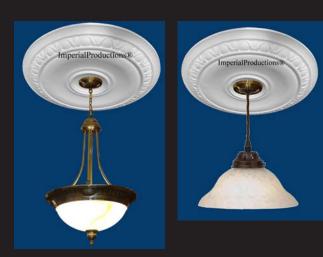

### GRG-NeoPlaster<sub>TM</sub>

Much stronger than tradiitonal plaster Class A fire rated product. Screw & glue into place. Priming by others. Interior use.

- \* All prices & specifications subject to change without notice, Final products & Measurements may vary from this brochure
- \* Chandelier when shown is not included