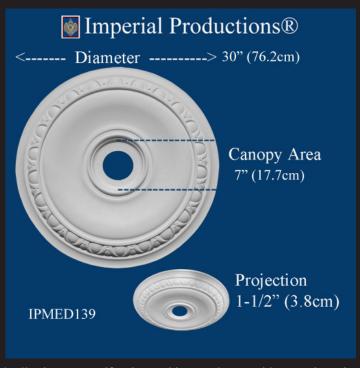

# Imperial Productions® Federal Style IPMED139

## Dimensions

Diameter 30" (76.2cm) Projection 1-1/2" (3.8cm) Hole 3-3/4" (9.5cm) Fits Canopy to 7" (17.7cm)