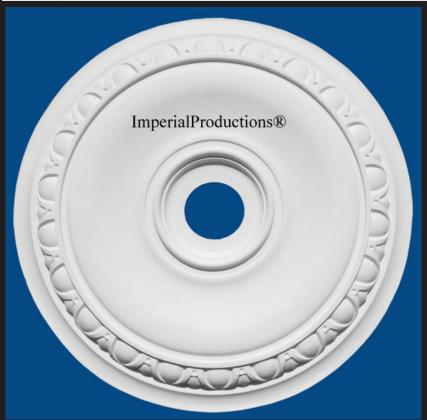

# Imperial Productions® Federal Style IPMED139



## Dimensions

Diameter 30" (76.2cm) Projection 1-1/2" (3.8cm) Hole 3-3/4" (9.5cm) Fits Canopy to 7" (17.7cm)

#### Materials

## ArchPolymer<sub>TM</sub>

an artificial wood primed white easy to install with the approved adhesive and a brad nailer. Finish joining edges with poly spackling compound. Optional Class A fire rating available. Exterior & Interior use

### GRG-NeoPlaster<sub>TM</sub>

Much stronger than tradiitonal plaster Class A fire rated product. Screw & glue into place. Priming by others. Interior use.





- \* All prices & specifications subject to change without notice, Final products & Measurements may vary from this brochure
- \* Chandelier when shown is not included



Imperial Productions®

1-800-399-7585

Imperial Productions & Distribution Inc.

email sales@imper