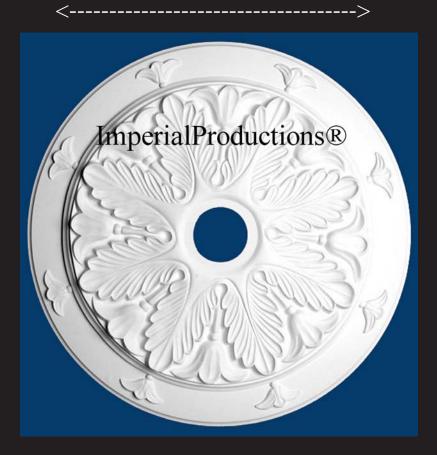

# Imperial Productions® IPMED140

## Diameter 30" (76.2cm)

## Dimensions

Diameter 30" (76.2cm) Projection 2-1/2" (6.3cm) Fits Canopy to 5-1/2" Hole 4" (10cm)