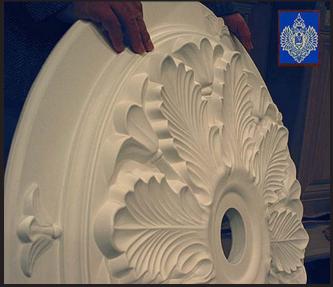

#### Materials

## ArchPolymer

an artificial wood primed white easy to install with the approved adhesive and a brad nailer. Finish joining edges with poly spackling compound. Optional Class A fire rating available. Exterior & Interior use

### GRG-NeoPlaster

Much stronger than tradiitonal plaster Class A fire rated product. Screw & glue into place. Priming by others. Interior use.

## ResinMold®

A Flexible synaptic polymer for vaulted or curved ceilings Interior & Exterior Use

\* All prices & specifications subject to change without notice, Final products & Measurements may vary from this brochure