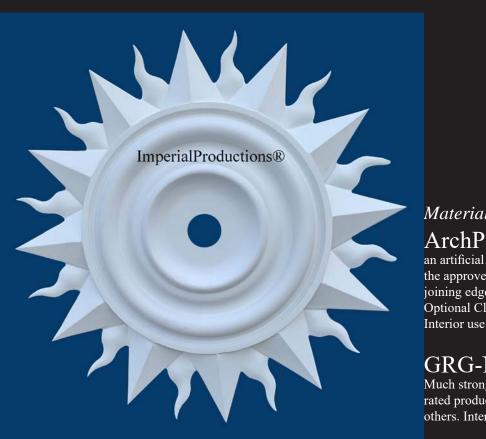

# Ceiling Medallion Modern Style IPMED144

### Dimensions

Diameter 32-1/2" (82.5cm) Projection 2-15/16" (7.4cm)

Hole 3-3/4" (9.5cm)

Fits Canopy to 6" (15.24cm)