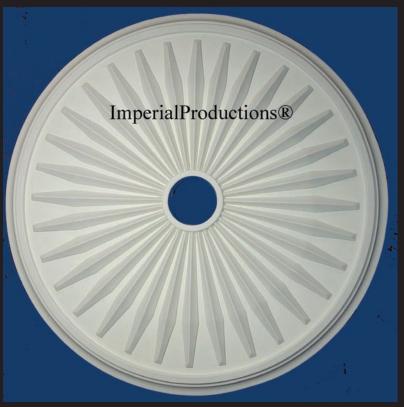

### **Dimensions**

Diameter 34-3/4" (88.2cm) Projection 1-3/8" (3.4cm) Hole Size 3-1/2" (8.8cm) Fits Canopy to 5" (12.7cm)

Diameter 34-3/4" (88.2cm)

<---->

Canopy Area 5" (12.7cm)