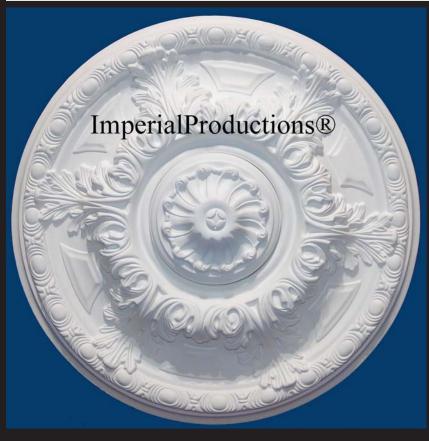

# Ceiling Medallion IPMED310

### Materials

ArchPolymer<sub>TM</sub> an artificial wood primed white easy to install with the approved adhesive and a brad nailer. Finish joining edges with poly spackling compound. Optional Class A fire rating available. Exterior & Interior use

# GRG-NeoPlaster<sub>TM</sub>

Much stronger than tradiitonal plaster Class A fire rated product. Screw & glue into place. Priming by others. Interior use.

## ResinMold®

A Flexible synaptic polymer for vaulted or curved ceilings Interior & Exterior Use