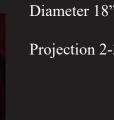

# **Dimensions**

Diameter 18" (45.7cm)

Projection 2-3/4" (6.9cm)

\* All prices & specifications subject to change without notice, Final products & Measurements may vary from this brochure