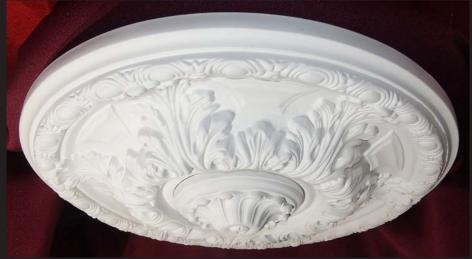

# Ceiling Medallion IPMED310

### Materials

ArchPolymer<sub>TM</sub> an artificial wood primed white easy to install with the approved adhesive and a brad nailer. Finish joining edges with poly spackling compound. Optional Class A fire rating available. Exterior & Interior use

# GRG-NeoPlaster<sub>TM</sub>

Much stronger than tradiitonal plaster Class A fire rated product. Screw & glue into place. Priming by others. Interior use.

## ResinMold®

A Flexible synaptic polymer for vaulted or curved ceilings Interior & Exterior Use