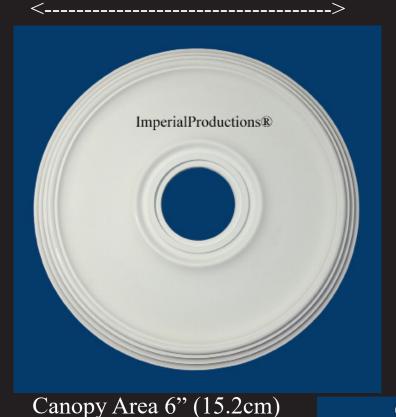

# Diameter 18" (45.7cm)

## Dimensions Diameter 18" (45.7cm) Projection 1-1/4" (3.17cm) Hole Size 4" (10cm) Fits Canopy to 6" (15.2cm)

# Inner Recess Step 4-3/4" 5-1/2" Hole 4" Outer Ring 7-1/2" copyright 2020 Diameter

\* All prices & specifications subject to change without notice, Final products & Measurements may vary from this brochure