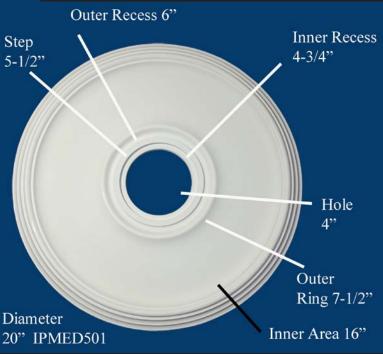

## Dimensions Diameter 20" (50.8cm) Projection 1-1/2" (3.8cm) Hole Size 4-1/8" (10.4cm) Fits Canopy to 6"