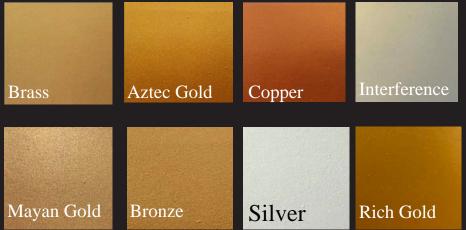

### Real Metal Coating for Medallions on ArchPolymertm GRG-NeoPlastertm & Hardwoods

\* Real Metal is a natural product (not a paint) there will be variations Final products will vary in color/shading from this brochure