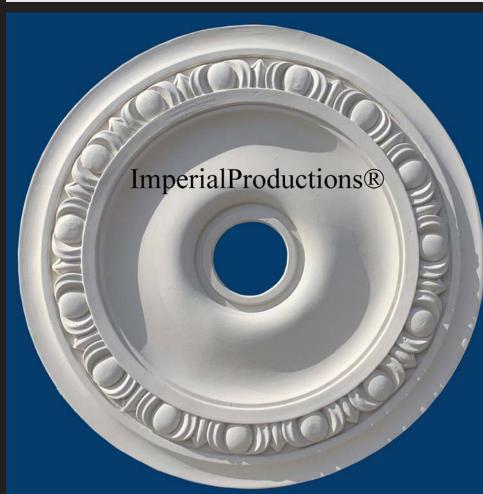

# IP Ceiling Medallion Federal Style IPMED506

#### Dimensions

Diameter 17-1/2" (44.4cm) Projection 1" (2.5cm) Hole 2-3/4" (6.9cm) Fits Canopy to 4-1/4" (10.7cm)

### Available Materials ArchPolymer

an artificial wood primed white easy to install with the approved adhesive and a brad nailer. Finish joining edges with poly spackling compound. Optional Class A fire rating available. Exterior & Interior use

## GRG-NeoPlaster

Much stronger than tradiitonal plaster Class A fire rated product. Screw & glue into place. Priming by others. Interior use.

## ResinMold®

A Flexible synaptic polymer for vaulted or curved ceilings Interior & Exterior Use

\* All prices & specifications subject to change without notice, Final products & Measurements may vary from this brochure \* Light fixtures are not included