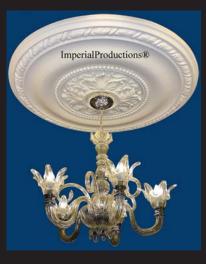

# Ceiling Medallion Federal Style IPMED507

# Dimensions

Diameter 22" (55.8cm) Projection 1" (2.5cm) Hole 3-3/4" (9.5cm) Fits Canopy to 4" (10cm)