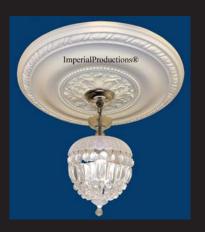

# Ceiling Medallion Federal Style IPMED507

# Dimensions

Diameter 22" (55.8cm) Projection 1" (2.5cm) Hole 3-3/4" (9.5cm) Fits Canopy to 4" (10cm)