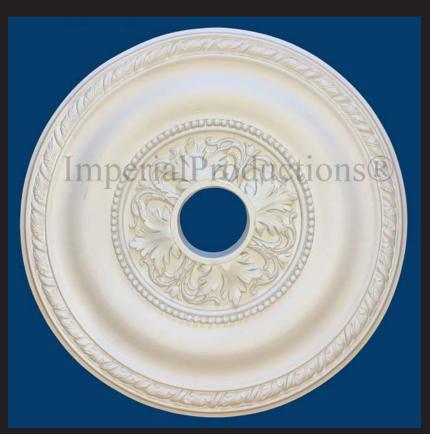

# Ceiling Medallion Federal Style IPMED507

# Dimensions

Diameter 22" (55.8cm) Projection 1" (2.5cm) Hole 3-3/4" (9.5cm) Fits Canopy to 4" (10cm)

#### Materials

# ArchPolymerTM

an artificial wood primed white easy to install with the approved adhesive and a brad nailer. Finish joining edges with poly spackling compound. Optional Class A fire rating available. Exterior & Interior use

### GRG-NeoPlaster<sub>TM</sub>

Much stronger than tradiitonal plaster Class A fire rated product. Screw & glue into place. Priming by others. Interior use.

#### ResinMold®

A Flexible synaptic polymer for vaulted or curved ceilings Interior & Exterior Use

- \* All prices & specifications subject to change without notice, Final products & Measurements may vary from this brochure
- \*\* Fixtures are not included