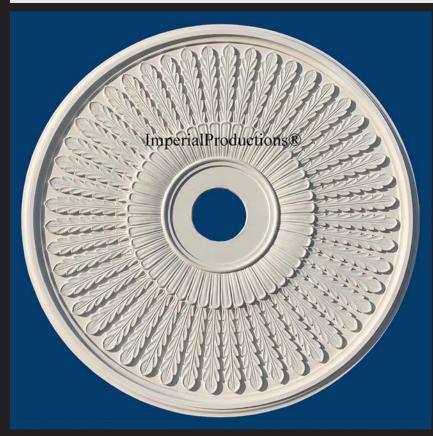

# Imperial Productions® Federal Style IPMED508

### Dimensions

Diameter 27" (68cm) Projection 1" (2.54cm) Hole 3-3/4" (9.5cm) Fits Canopy to 6" (15.2cm)