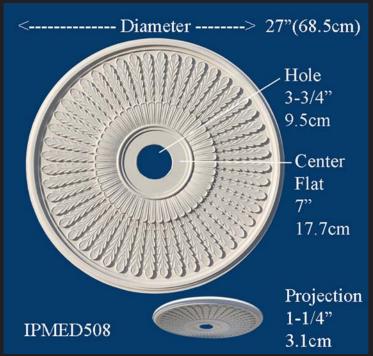

### Dimensions

Diameter 27" (68cm) Projection 1" (2.54cm) Hole 3-3/4" (9.5cm) Fits Canopy to 6" (15.2cm)