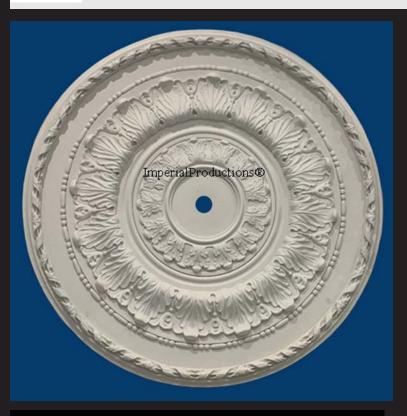

# P Imperial Productions® Acanthus Style IPMED540

42" (107cm)

# Dimensions

Diameter 42" (107cm) Projection 1-1/2" (4cm) Hole to 3-3/4" (9.5cm) Center 12" (30.4cm)