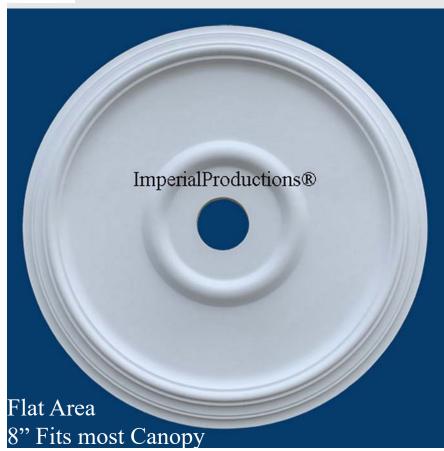

### Ceiling Medallion - Colonial Style IPMRD30028 by MartinRichardDesign

Diameter 28" (71.12cm) Projection 2" (5cm) Center Flat 8" (20cm

Your Chandelier Canopy sits on the Medallion surface and does not go through the hole Fits Canopy up to 8"

\* All specifications subject to change without notice, Final products & Measurements may vary from this brochure