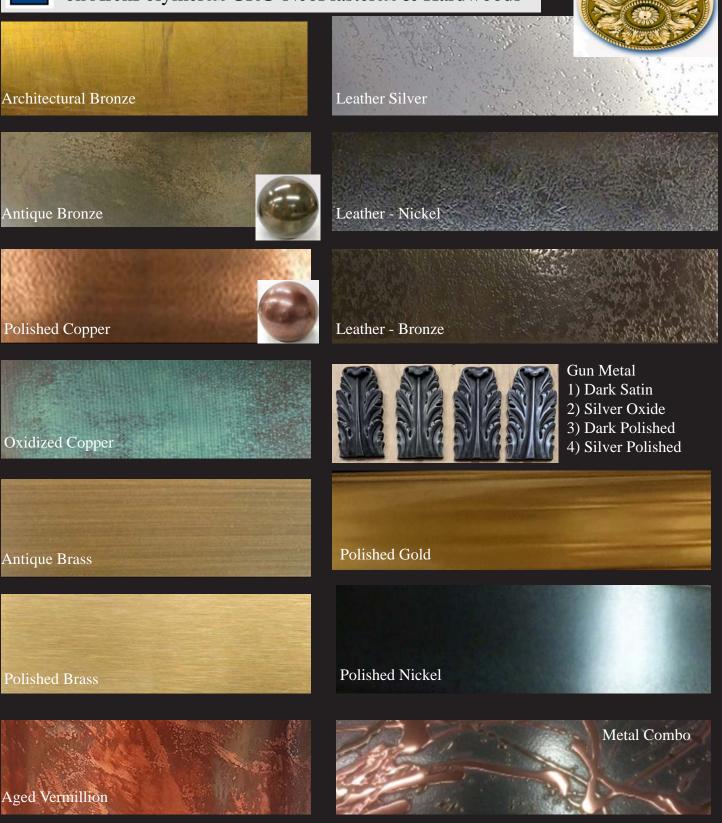

#### Real Metal Coating for Medallions on ArchPolymertm GRG-NeoPlastertm & Hardwoods

\* Real Metal is a natural product (not a paint) there will be variations Final products will vary in color/shading from this brochure