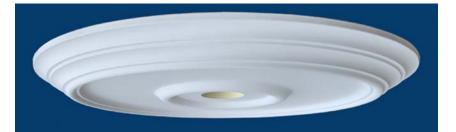

### Ceiling Medallion - Colonial Style IPMRD30028 by MartinRichardDesign

Diameter 28" (71.12cm) Projection 2" (5cm) Center Flat 8" (20cm