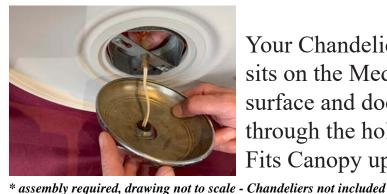

Your Chandelier Canopy sits on the Medallion surface and does not go through the hole Fits Canopy up to 8"

\* All specifications subject to change without notice, Final products & Measurements may vary from this brochure