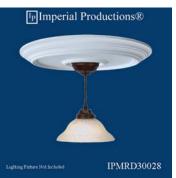

## Ceiling Medallion - Colonial Style IPMRD30028H MartinRichards Design

Diameter 28" (71.12cm) Projection 2" (5cm) Center Flat 8" (20cm