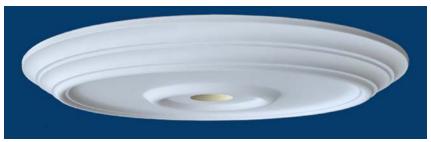

## Ceiling Medallion - Colonial Style IPMRD30028H MartinRichards Design

Diameter 28" (71.12cm) Projection 2" (5cm) Center Flat 8" (20cm