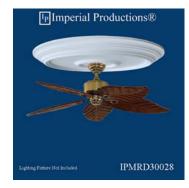

## Ceiling Medallion - Colonial Style IPMRD30028H MartinRichards Design

Diameter 28" (71.12cm) Projection 2" (5cm) Center Flat 8" (20cm