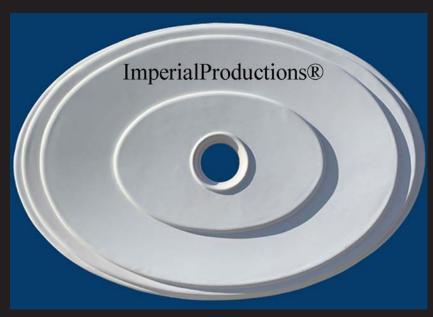

## **Dimensions**

Diameter 36" x 24" (91 x 60cm) Projection 1-5/8" (4.1cm) Fits Canopy to 4-3/4" (12cm) Hole 3-7/8" (9.8cm)

# ArchPolymer<sub>TM</sub>

an artificial wood primed white easy to install with the approved adhesive and a brad nailer. Finish joining edges with poly spackling compound. Optional Class A fire rating available. Exterior & Interior use

## GRG-NeoPlaster<sub>TM</sub>

Much stronger than tradiitonal plaster Class A fire rated product. Screw & glue into place. Priming by others. Interior use.

## ResinMold®

A Flexible synaptic polymer for vaulted or curved ceilings Interior & Exterior Use

\* All prices & specifications subject to change without notice, Final products & Measurements may vary from this brochure Light fixture not included