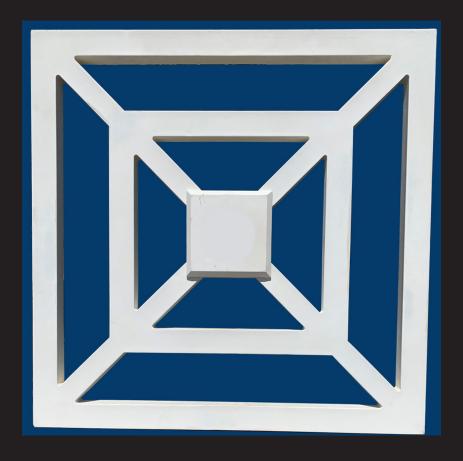

## **Dimensions**

Square 28" x 28" (71x71cm) Projection 2" (5cm) Specify Hole 2" (5cm) Inner Flat Square 5-1/2" (7.6cm)

## ArchPolymertm

an artificial wood primed white easy to install with the approved adhesive and a brad nailer. Finish joining edges with poly spackling compound. Optional Class A fire rating available. Exterior & Interior use

## NeoPlaster<sub>TM</sub>

Much stronger than tradiitonal plaster Class A fire rated product. Screw & glue into place. Priming by others. Interior use.

<sup>\*</sup> All prices & specifications subject to change without notice, Final products & Measurements may vary from this brochure