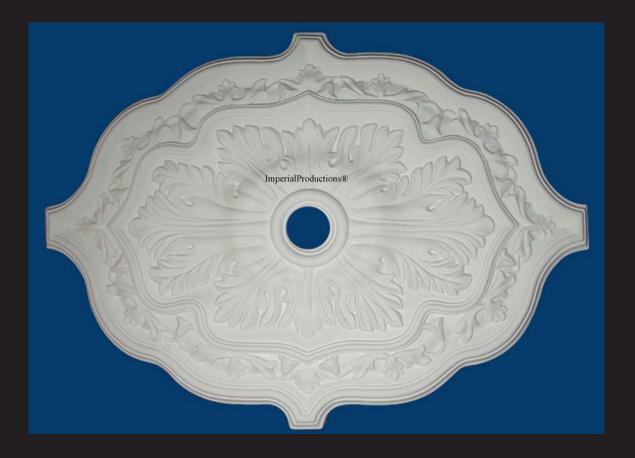

# IpCeiling MedallionIPNP1010

## Dimensions

Major 36" (91.4cm)

Minor 26" (66cm)

Projection 1-1/2" (3.8cm)

Hole Size 3-1/2" (9cm) Outside Ring 5" (12.7cm)

\* All prices & specifications subject to change without notice, Final products & Measurements may vary from this brochure \* Chandelier when shown is not included