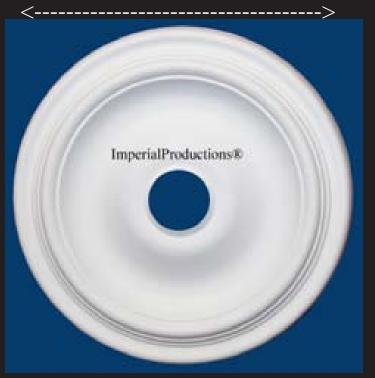

### Diameter 9-11/16" (24.6cm)

Canopy Area 5" (12.7cm)

#### Dimensions

Diameter 9-11/16" (24.6cm) Projection 1" (2.5cm) Specify Hole Size - Custom Fits Canopy to 5" (12.7cm)