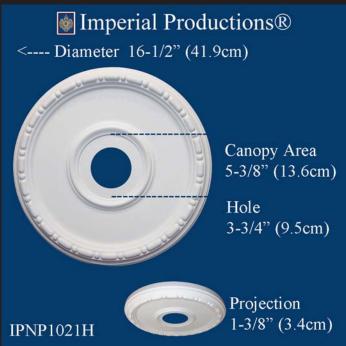

# Ceiling Medallion IPNP1021H

## Federal Style

Diameter 16-1/2" (41.9cm)

Projection 1-3/8" (3.49cm)

Center Flat area 5-3/8" (13.6cm) Hole 3-3/4" (9.5cm)