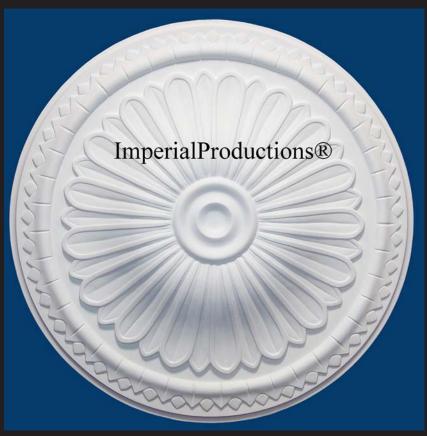

# Medallion Federal Style IPNP1023

Diameter 15" (38.1cm)

Depth 1-1/2" (3.8cm)

Optional Hole Center Flat to 3" (7.6cm)

#### Materials

## ArchPolymertm

an artificial wood primed white easy to install with the approved adhesive and a brad nailer. Finish joining edges with poly spackling compound. Optional Class A fire rating available. Exterior & Interior use

## GRG-NeoPlaster<sub>TM</sub>

Much stronger than tradiitonal plaster Class A fire rated product. Screw & glue into place. Priming by others. Interior use.

### ResinMold®

A Flexible synaptic polymer for vaulted or curved ceilings Interior & Exterior Use

\* All prices & specifications subject to change without notice, Final products & Measurements may vary from this brochure