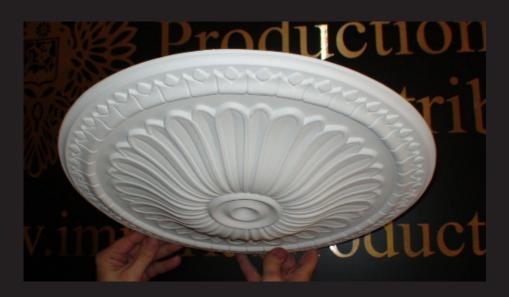

# Medallion Federal Style IPNP1023

Diameter 15" (38.1cm)

Depth 1-1/2" (3.8cm)

Optional Hole Center Flat to 3" (7.6cm)

#### Materials

## ArchPolymertm

an artificial wood primed white easy to install with the approved adhesive and a brad nailer. Finish joining edges with poly spackling compound. Optional Class A fire rating available. Exterior & Interior use

## GRG-NeoPlaster<sub>TM</sub>

Much stronger than tradiitonal plaster Class A fire rated product. Screw & glue into place. Priming by others. Interior use.

### ResinMold®

A Flexible synaptic polymer for vaulted or curved ceilings Interior & Exterior Use

\* All prices & specifications subject to change without notice, Final products & Measurements may vary from this brochure