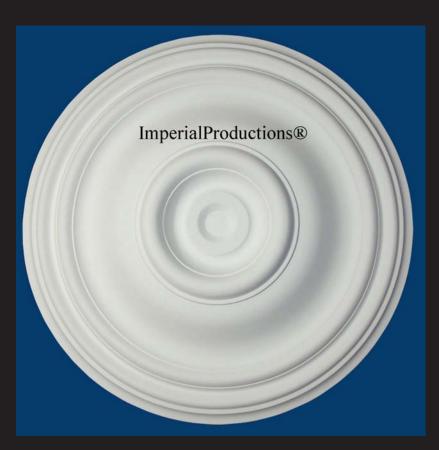

## **Dimensions**

Diameter 14-3/4" (37.4cm) Projection 1-3/4" (4.4cm)

Diameter 14-3/4" (37.4cm)

<---->

# ArchPolymertm

an artificial wood primed white easy to install with the approved adhesive and a brad nailer. Finish joining edges with poly spackling compound. Optional Class A fire rating available. Exterior & Interior use

## GRG-NeoPlaster<sub>TM</sub>

Much stronger than tradiitonal plaster Class A fire rated product. Screw & glue into place. Priming by others. Interior use.

### ResinMold®

A Flexible synaptic polymer for vaulted or curved ceilings Interior & Exterior Use

Use as a Patera a disk that is placed on a wall, door or ceiling

\* All prices & specifications subject to change without notice, Final products & Measurements may vary from this brochure