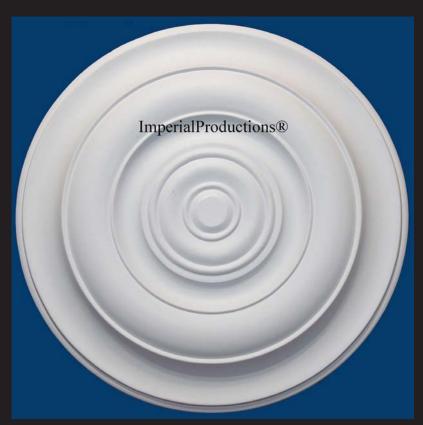

# **Dimensions**

Diameter 18" (45.7cm) Projection 1-3/8" (3.49cm) Patera - Disk

Diameter 18" (45.7cm)

<---->