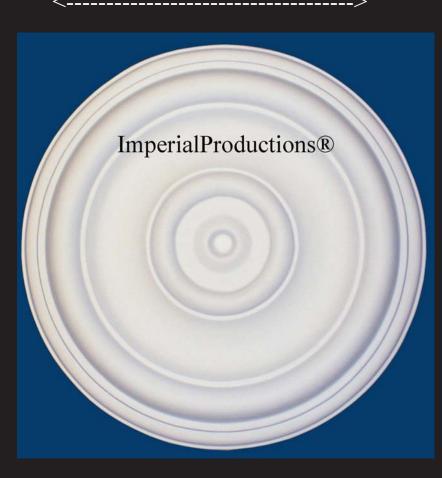

# Ipperial Productions® IPNP1027

Dimensions

Diameter 12" (30.5cm) Projection 1-1/8" (2.85cm)

Diameter 12" (30.5cm)