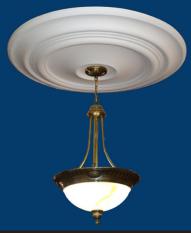

#### Mail Imperial Productions®

Canopy Area 5-1/2" (13.9cm)

Hole 3-3/4" (9.5cm)

Your Chandelier canopy sits on the medallion surface and does not go through the hole Fits Canopy to 5-1/2" on the outer recess