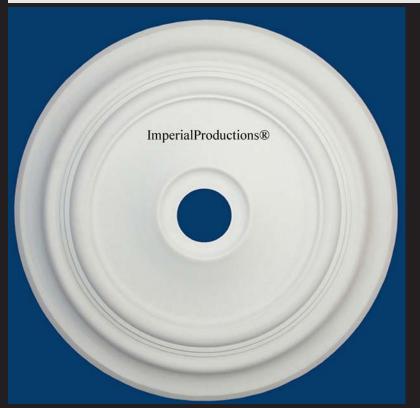

# P Imperial Productions® IPNP1030H ArtDeco

## Dimensions

Diameter 24-3/8" (71.1cm) Projection 1-1/2" (3.8cm) Hole Size 3-3/4" (9.5cm) Fits Canopy to 5-1/2" (13.9cm)

#### Mail Imperial Productions®

Canopy Area 5-1/2" (13.9cm)

Hole 3-3/4" (9.5cm)

Your Chandelier canopy sits on the medallion surface and does not go through the hole Fits Canopy to 5-1/2" on the outer recess