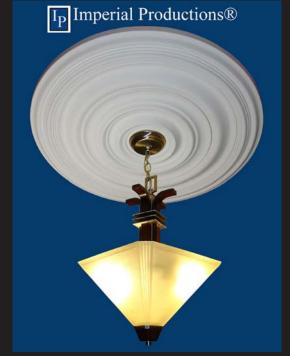

## Dimensions

Diameter 29" (73.6cm) Projection 1-1/2" (3.8cm) Hole Size 3-3/4" (9.5cm) Fits Canopy to 6-1/4" (15.8cm)

Diameter 29" (73.6cm)

<---->

### ResinMold®

A Flexible synaptic polymer for vaulted or curved ceilings Interior & Exterior Use

Canopy Area 6-1/4" (15.8cm)

- \* All prices & specifications subject to change without notice, Final products & Measurements may vary from this brochure
- \* Chandelier when shown is not included