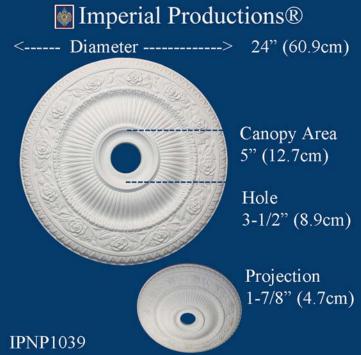

# Ceiling Medallion Modern Roses IPNP1039

Dimensions

Diameter 24" (60.9cm)

Projection 1-7/8" (4.76cm)

Hole 3-1/2" (10cm)

Fits Canopy to 5" (12.7cm)