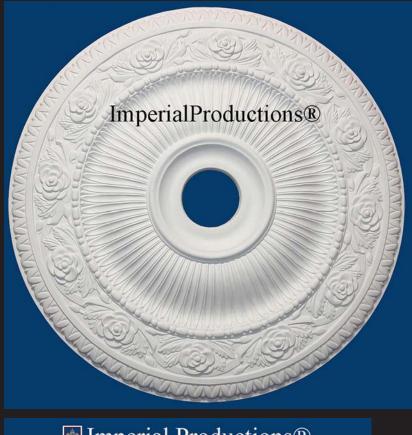

# Ceiling Medallion Modern Roses IPNP1039

Dimensions

Diameter 24" (60.9cm)

Projection 1-7/8" (4.76cm)

Hole 3-1/2" (10cm)

Fits Canopy to 5" (12.7cm)