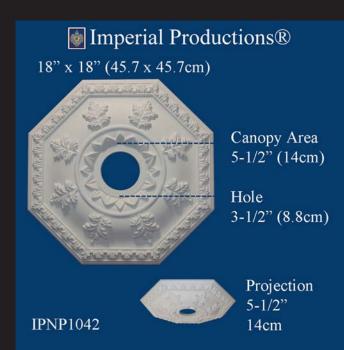

# IpCeiling MedallionFederal StyleIPNP1042

#### Dimensions

18" x 18" (45.7 x 45.7cm)

Projection 5-1/2" (14cm)

Hole 3-1/2" (1.27cm)

Fits Canopy to 5" (12.7cm)