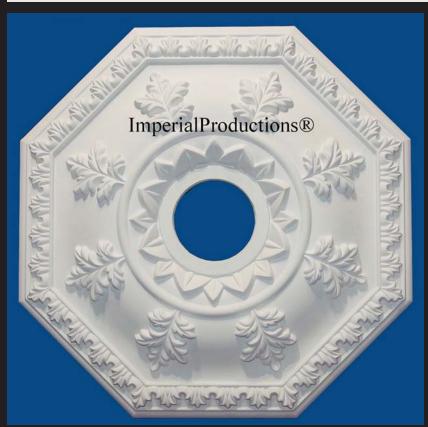

# IpCeiling MedallionFederal StyleIPNP1042





#### Dimensions

18" x 18" (45.7 x 45.7cm)

Projection 5-1/2" (14cm)

Hole 3-1/2" (1.27cm)

Fits Canopy to 5" (12.7cm)

#### *Materials* ArchPolymerтм

an artificial wood primed white easy to install with the approved adhesive and a brad nailer. Finish joining edges with poly spackling compound. Optional Class A fire rating available. Exterior & Interior use

#### GRG-NeoPlaster

Much stronger than tradiitonal plaster Class A fire rated product. Screw & glue into place. Priming by others. Interior use.

### ResinMold®

A Flexible synaptic polymer for vaulted or curved ceilings Interior & Exterior Use

\* All prices & specifications subject to change without notice, Final products & Measurements may vary from this brochure



Imperial Productions ® 1-800-399-7585 Imperial Productions &