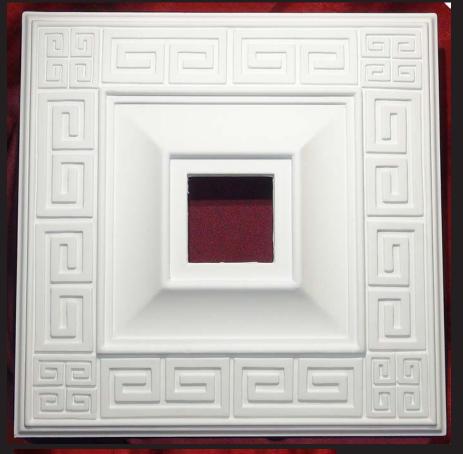

## Dimensions

18" x 18" (45.7 x 45.7cm)

Projection 1-1/2" (3.81cm)

Hole 3-3/4" x 3-3/4" 45.7 x 45.7cm Fits Canopy 5" x 5" 12.7 x 12.7cm

\* All prices & specifications subject to change without notice, Final products & Measurements may vary from this brochure