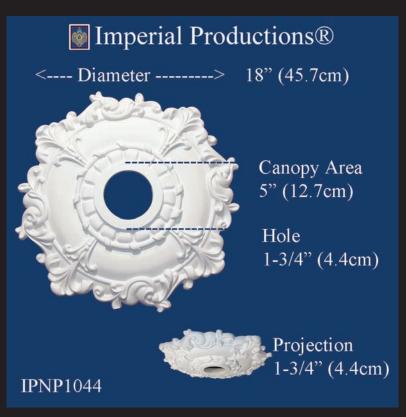

### Dimensions

Diameter 18" (45.7cm)

Projection 1-3/4" (4.4cm)

Hole 3-5/8" (9.2cm)

Fits Canopy 5-1/8" (13cm)