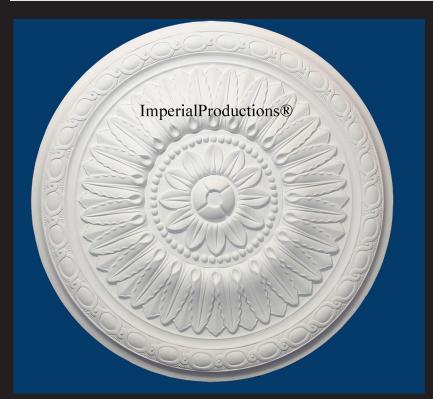

# Imperial Productions® Federal Style IPNP1053

Projection 1-3/4" (4.4cm)

Dimensions
Diameter 24" (60.9cm)
Projection 1-3/4" (4.4cm)
Specify Hole to 3" (7.6cm)
Fits Canopy to 7-1/2"