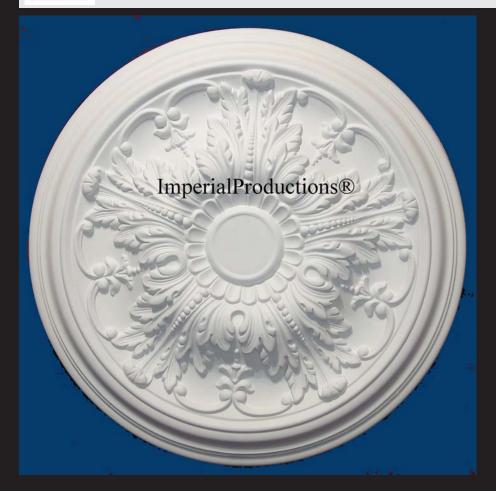

## Dimensions

Diameter 20" (50.8cm) Projection 1-1/2" (3.8cm) Flat Area 3-1/2" (8.8cm) Fits Canopy to 2-1/2" (6.3cm)