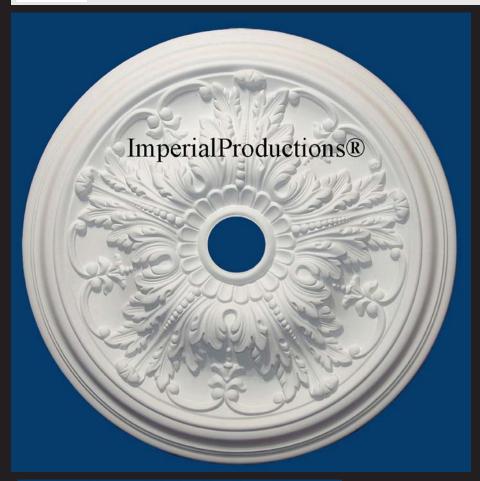

# Ceiling Medallion IPNP1054H

### **Dimensions**

Diameter 20" (50.8cm)
Projection 1-1/2" (3.8cm)
Flat Area 3-1/2" (8.8cm)
Fits Canopy to 2-1/2" (6.3cm)

\* All prices & specifications subject to change without notice, Final products & Measurements may vary from this brochure