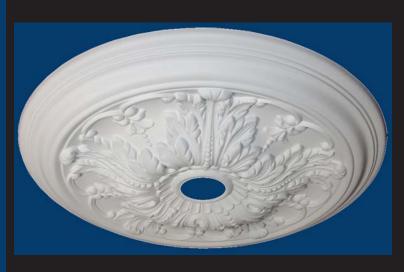

# Ceiling Medallion IPNP1054H

### **Dimensions**

Diameter 20" (50.8cm)
Projection 1-1/2" (3.8cm)
Flat Area 3-1/2" (8.8cm)
Fits Canopy to 2-1/2" (6.3cm)

\* All prices & specifications subject to change without notice, Final products & Measurements may vary from this brochure