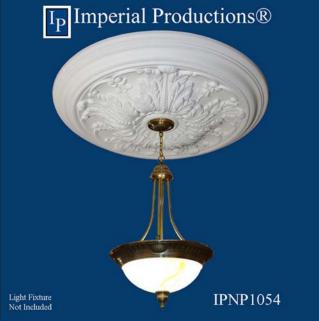

# Ceiling Medallion IPNP1054H

### **Dimensions**

Diameter 20" (50.8cm)
Projection 1-1/2" (3.8cm)
Flat Area 3-1/2" (8.8cm)
Fits Canopy to 2-1/2" (6.3cm)

\* All prices & specifications subject to change without notice, Final products & Measurements may vary from this brochure