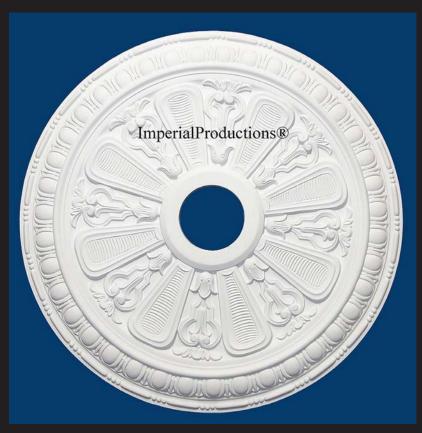

## **Dimensions**

Diameter 23-3/4" (60.3cm) Projection 1" (2.54cm) Hole Size 4" (10cm) Fits Canopy to 6-1/4" (10cm)

Diameter 12" (30.5cm)

<---->