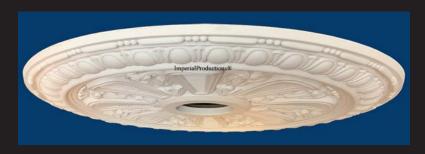

## **Dimensions**

Diameter 23-3/4" (60.3cm) Projection 1" (2.54cm) Hole Size 4" (10cm) Fits Canopy to 6-1/4" (10cm)

Diameter 12" (30.5cm)

<---->