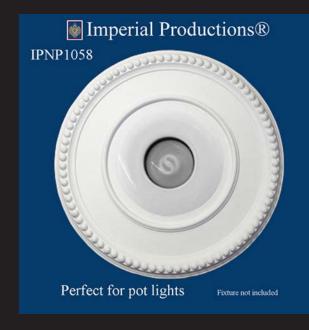

# Ceiling Medallion Federal Style **IPNP1058**

Diameter 12-3/4" (32.3cm)

Depth 1" (2.54cm)

Hole 4" (10cm)