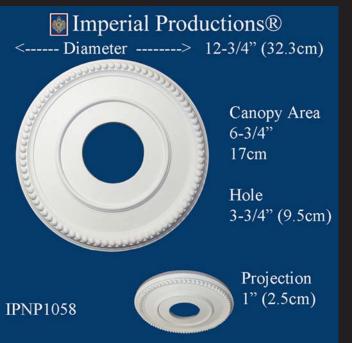

# Ceiling Medallion Federal Style **IPNP1058**

Diameter 12-3/4" (32.3cm)

Depth 1" (2.54cm)

Hole 4" (10cm)