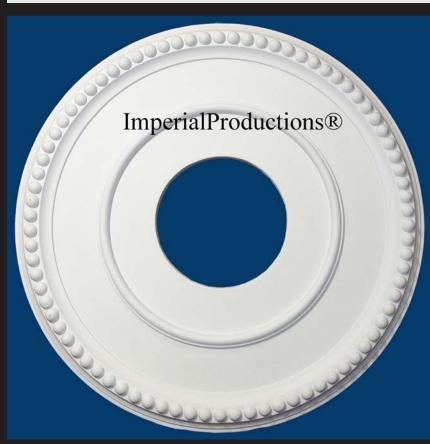

# Ceiling Medallion Federal Style **IPNP1058**

Diameter 12-3/4" (32.3cm)

Depth 1" (2.54cm)

Hole 4" (10cm)